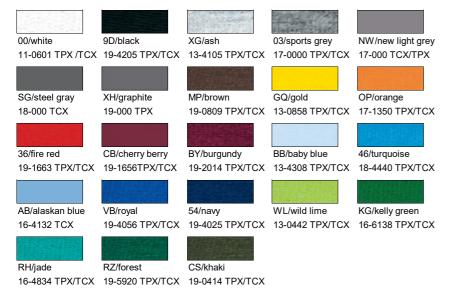

#### colours

product 3000 / 3099 Men's Premium-T

material 100 % cotton

weight 180 g/m²

sizes XS-5XL

care instructions

™ ★ □ ← P

packaging units
Unit = 10 pieces.
Carton = 100 pieces.