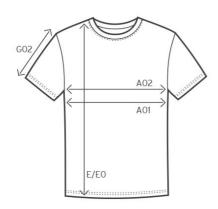

#### measurement table (cm)

|     | XS | S  | М  | L  | XL | XXL | XXXL | 4XL | 5XL |
|-----|----|----|----|----|----|-----|------|-----|-----|
| A01 | 46 | 50 | 53 | 56 | 59 | 62  | 66   | 72  | 82  |
| Ε   | 70 | 73 | 75 | 77 | 79 | 81  | 83   | 85  | 87  |
| G02 | 17 | 18 | 19 | 20 | 21 | 22  | 23   | 24  | 25  |

A01 1/2 CHEST
E BODY LENGTH
G02 SLEEVE LENGTH